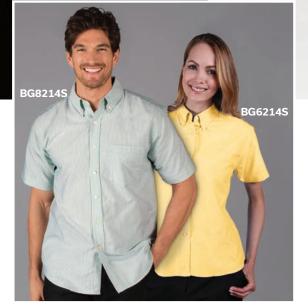

## Oxford

Freshen up your wardrobe with our classic oxfords in solids and stripes. The cotton/polyester blend resists stains and wrinkles.

BIG&TALL

6 oz. 60/40 cotton/polyester

BG8214

Men's Classic Fit (S-5XL) Long Sleeve BG8214 Color Shown: Blue/White \$31.98 Short Sleeve BG8214S Color Shown: Green/White \$31.98

Men's TALL Fit (LT-3XLT) Long Sleeve BG8214T

Ladies' Classic Fit (S-4XL) Long Sleeve BG6214 Color Shown: Burgundy \$31.98 Short Sleeve BG6214S Color Shown: Maize \*Net pricing, up to size XL.

| Maize                     | Burgundy    | Burgundy/White                    |
|---------------------------|-------------|-----------------------------------|
| Blue<br>(youth available) | Blue/White  | French Blue                       |
| Green                     | Green/White | <b>White</b><br>(youth available) |

Button-down collar with white pearlized buttons

MSRP Class (P) up to size XL. Logo not included.